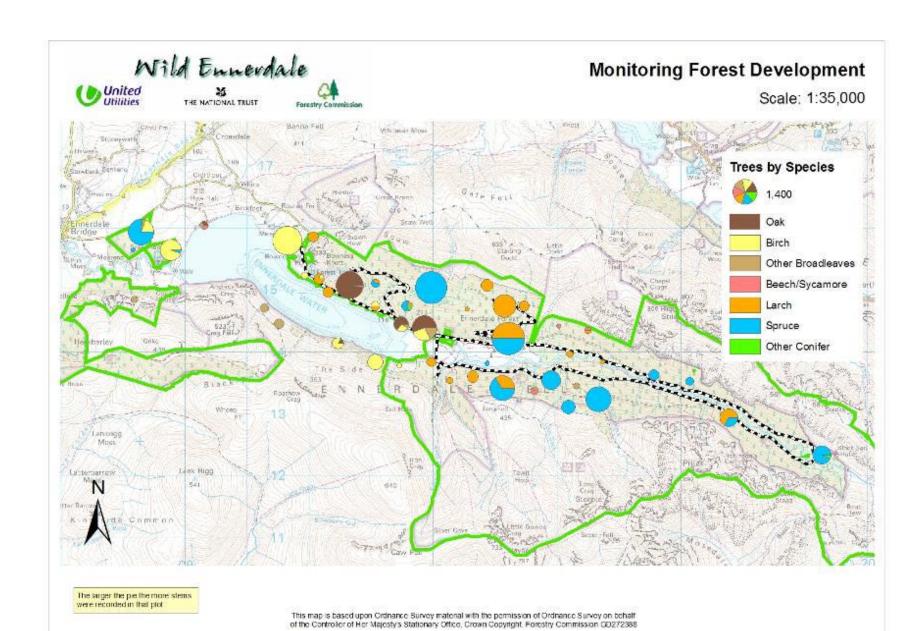

The graphs produced are provided as Appendix 4 whilst the GIS maps are provided in Appendix 5.

#### From the Maps

- The forest is becoming more species diverse. From looking at the three maps which show the distribution of trees, saplings and seedlings it can be seen that the species diversity of the seedlings is greater that that of the saplings which is greater than that of the trees.
- The eastern valley has significantly fewer trees and as such is less structurally diverse than the western and central valley. This reflects harvesting of the remaining mature spruce which was completed during 2002 to 2005 with the aim of reducing future spruce regeneration.
- Whilst spruce regeneration (seedlings) is apparent in the eastern valley recent clear fells only
  exhibit low levels of regeneration compared to older clear fells. Again reflecting the removal of the
  mature seed bearing trees.
- Birch and larch regeneration dominates the seedlings recorded in the western valley.
- Spruce does dominate the saplings and seedlings in the middle and eastern valleys.
- Seedlings and saplings densities and diversity is higher on the south facing side of the valley, possibly reflecting improved growing conditions.
- The plots in Side Wood have not picked up many oak trees. Neither were many seedlings or saplings recorded. Additional plots may be advisable in Side Wood to adequately monitor this important ancient woodland.
- Browsing damage across the plots was low and restricted to three areas, Silver Cove, Bowness Knott and Broadmoor.