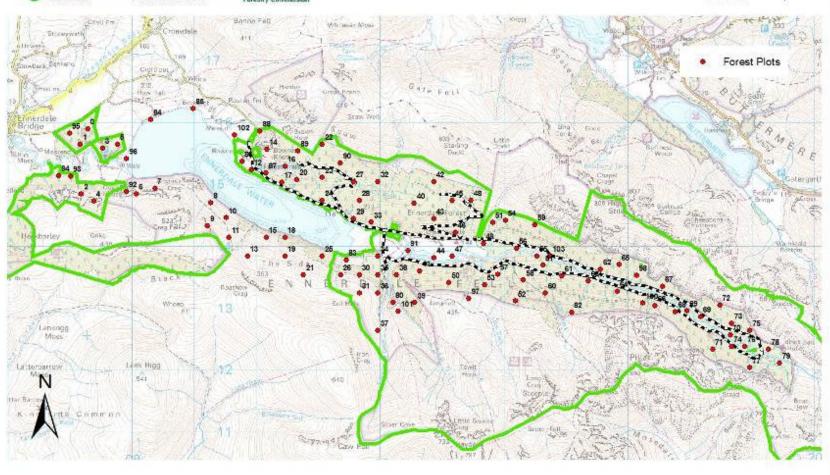

#### Desk based

Using Arcview 3.2 a 300m grid was created across the wooded areas of the valley. This generated over 100 points. For reasons of funding and unnecessary duplication this was reduced to around 100 plots. A final figure of 104 plots (see Appendix 1) was agreed which included additional plots on the boundary of forested areas. Each of the plots was given a unique plot id and its gps reference calculated using GIS.

The graphs produced are provided as Appendix 4 whilst the GIS maps are provided in Appendix 5.