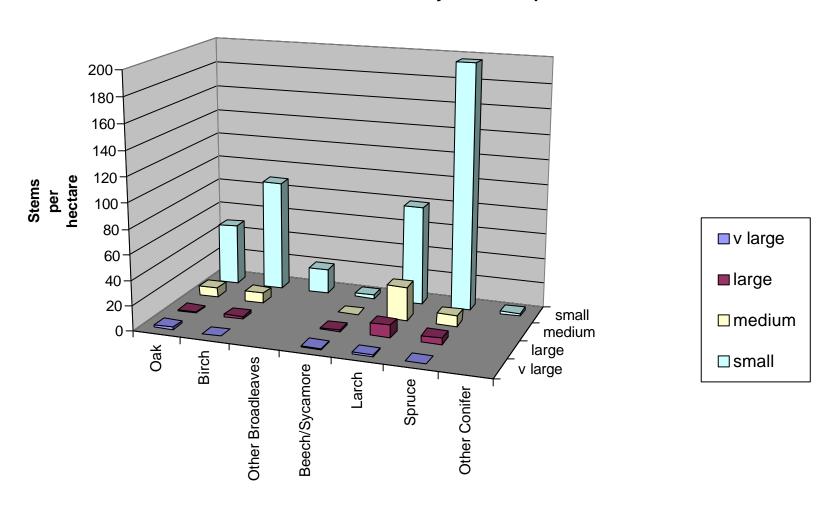

#### From the Graphs

- On the face of it seedling regeneration is equally split between broadleaf (48%) and conifer (52%). Unfortunately this does reflect the east west split with spruce dominating the western valley.
- Browsing damage is very low with only 12% of seedlings and 6% of saplings recorded with browsing damage. This should bode well for future seedling establishment into woodland. Equally it could be seen as an opportunity to reduce the level of culling and allow more browsing to control regeneration. This topic needs further debate.
- The number of small category spruce trees per hectare is over twice the number of birch or larch small trees per hectare. Thinning of areas of spruce must be a priority to ensure that spruce does dominate the future forest.