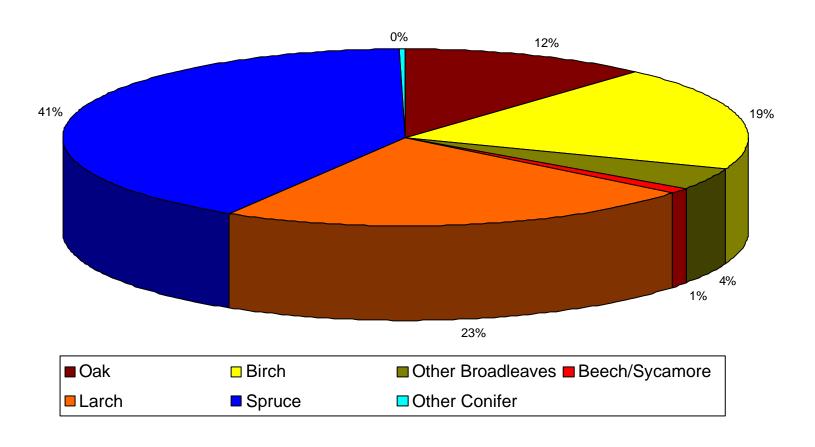

#### From the Graphs

- On the face of it seedling regeneration is equally split between broadleaf (48%) and conifer (52%). Unfortunately this does reflect the east west split with spruce dominating the western valley.
- Browsing damage is very low with only 12% of seedlings and 6% of saplings recorded with browsing damage. This should bode well for future seedling establishment into woodland. Equally it could be seen as an opportunity to reduce the level of culling and allow more browsing to control regeneration. This topic needs further debate.
- The number of small category spruce trees per hectare is over twice the number of birch or larch small trees per hectare. Thinning of areas of spruce must be a priority to ensure that spruce does dominate the future forest.

• Spruce dominates the saplings category, a situation that needs to be controlled else spruce will have the potential to dominate the valley again.