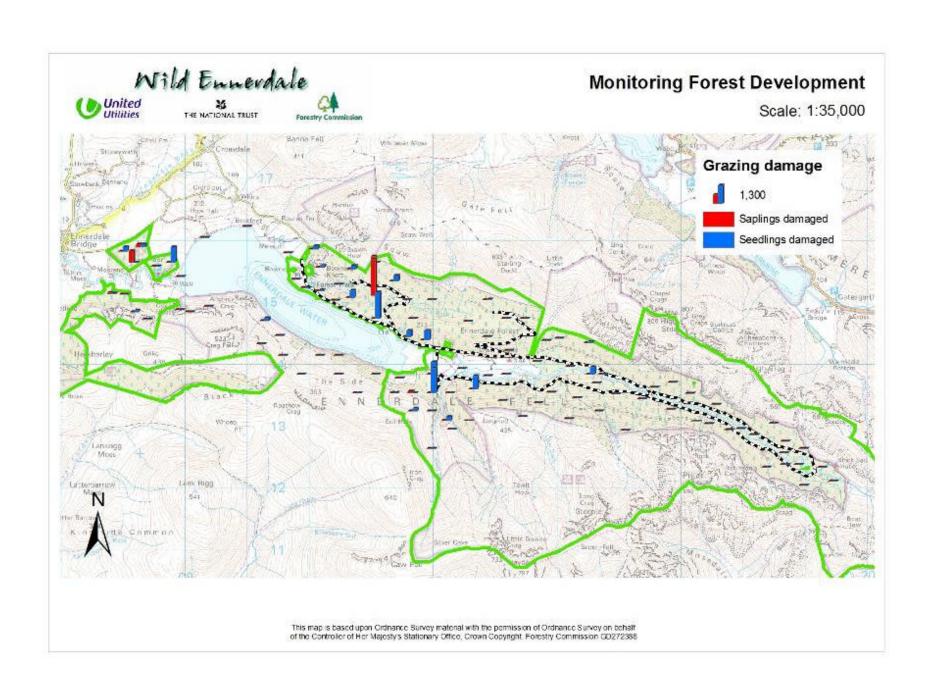

#### From the Graphs

- On the face of it seedling regeneration is equally split between broadleaf (48%) and conifer (52%). Unfortunately this does reflect the east west split with spruce dominating the western valley.
- Browsing damage is very low with only 12% of seedlings and 6% of saplings recorded with browsing damage. This should bode well for future seedling establishment into woodland. Equally it could be seen as an opportunity to reduce the level of culling and allow more browsing to control regeneration. This topic needs further debate.
- The number of small category spruce trees per hectare is over twice the number of birch or larch small trees per hectare. Thinning of areas of spruce must be a priority to ensure that spruce does dominate the future forest.

#### From the Maps

- The forest is becoming more species diverse. From looking at the three maps which show the distribution of trees, saplings and seedlings it can be seen that the species diversity of the seedlings is greater that that of the saplings which is greater than that of the trees.
- The eastern valley has significantly fewer trees and as such is less structurally diverse than the western and central valley. This reflects harvesting of the remaining mature spruce which was completed during 2002 to 2005 with the aim of reducing future spruce regeneration.
- Whilst spruce regeneration (seedlings) is apparent in the eastern valley recent clear fells only
  exhibit low levels of regeneration compared to older clear fells. Again reflecting the removal of the
  mature seed bearing trees.
- Birch and larch regeneration dominates the seedlings recorded in the western valley.
- Spruce does dominate the saplings and seedlings in the middle and eastern valleys.
- Seedlings and saplings densities and diversity is higher on the south facing side of the valley, possibly reflecting improved growing conditions.
- The plots in Side Wood have not picked up many oak trees. Neither were many seedlings or saplings recorded. Additional plots may be advisable in Side Wood to adequately monitor this important ancient woodland.
- Browsing damage across the plots was low and restricted to three areas, Silver Cove, Bowness Knott and Broadmoor.