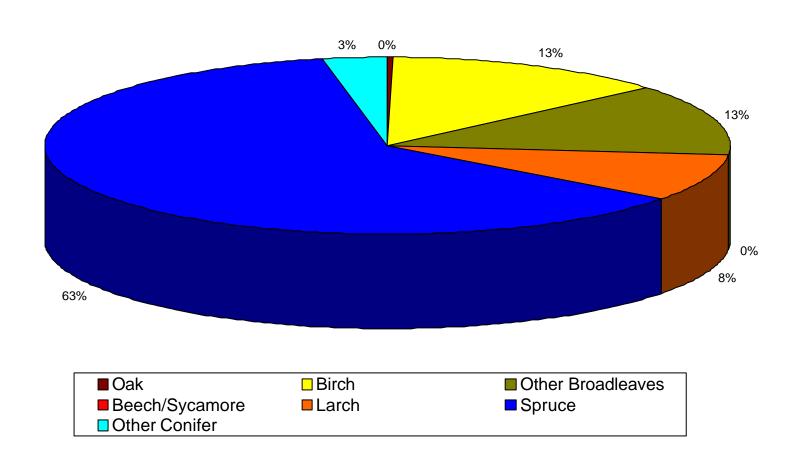

#### From the Graphs

- On the face of it seedling regeneration is equally split between broadleaf (48%) and conifer (52%). Unfortunately this does reflect the east west split with spruce dominating the western valley.
- Browsing damage is very low with only 12% of seedlings and 6% of saplings recorded with browsing damage. This should bode well for future seedling establishment into woodland. Equally it could be seen as an opportunity to reduce the level of culling and allow more browsing to control regeneration. This topic needs further debate.
- The number of small category spruce trees per hectare is over twice the number of birch or larch small trees per hectare. Thinning of areas of spruce must be a priority to ensure that spruce does dominate the future forest.

• Spruce dominates the saplings category, a situation that needs to be controlled else spruce will have the potential to dominate the valley again.