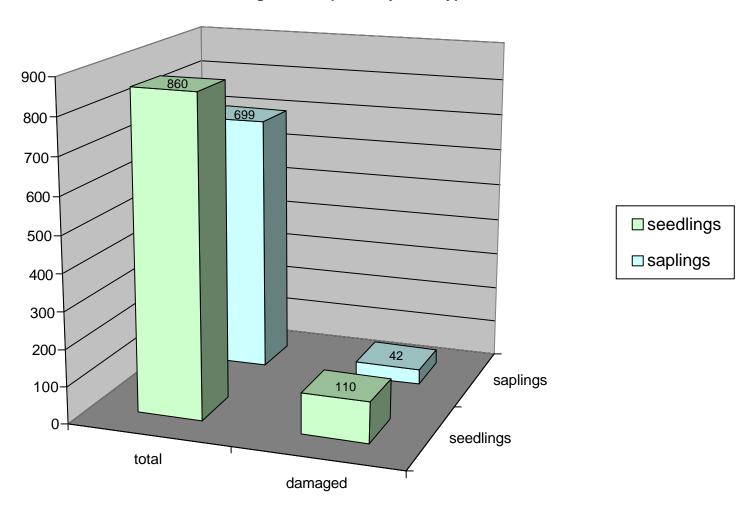

#### From the Graphs

- On the face of it seedling regeneration is equally split between broadleaf (48%) and conifer (52%). Unfortunately this does reflect the east west split with spruce dominating the western valley.
- Browsing damage is very low with only 12% of seedlings and 6% of saplings recorded with browsing damage. This should bode well for future seedling establishment into woodland. Equally it could be seen as an opportunity to reduce the level of culling and allow more browsing to control regeneration. This topic needs further debate.
- The number of small category spruce trees per hectare is over twice the number of birch or larch small trees per hectare. Thinning of areas of spruce must be a priority to ensure that spruce does dominate the future forest.