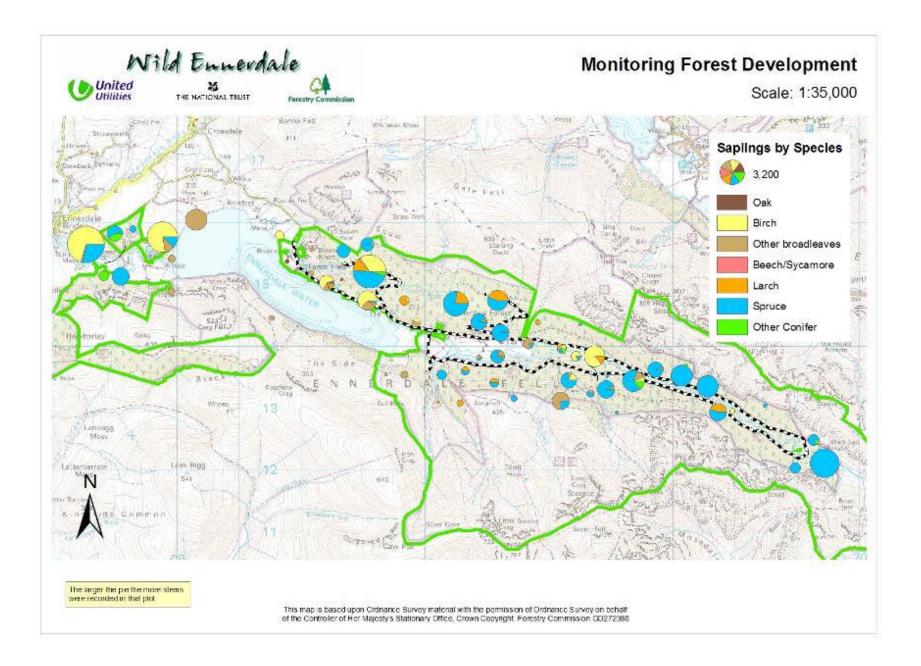

The table below provides a snapshot of what the data reveals

|                                                                   | Oak | Birch | Larch      | Spruce |
|-------------------------------------------------------------------|-----|-------|------------|--------|
| Percentage of plots including trees                               | 4%  | 10%   | 19%        | 16%    |
| Percentage of plots including saplings                            | 3%  | 16%   | 15%        | 38%    |
| Percentage of plots including seedlings                           | 6%  | 22%   | 18%        | 43%    |
|                                                                   |     |       |            |        |
| Percentage of plots with trees of any species                     |     | 44    | <b>!</b> % |        |
| Percentage of plots with saplings of any species                  |     | 60    | )%         |        |
| Percentage of plots with seedlings of any species                 |     | 67    | <b>7</b> % |        |
|                                                                   |     |       |            |        |
| Percentage of plots with no trees, saplings or seedlings recorded |     | 16    | 6%         |        |

#### From the Graphs

- On the face of it seedling regeneration is equally split between broadleaf (48%) and conifer (52%). Unfortunately this does reflect the east west split with spruce dominating the western valley.
- Browsing damage is very low with only 12% of seedlings and 6% of saplings recorded with browsing damage. This should bode well for future seedling establishment into woodland. Equally it could be seen as an opportunity to reduce the level of culling and allow more browsing to control regeneration. This topic needs further debate.
- The number of small category spruce trees per hectare is over twice the number of birch or larch small trees per hectare. Thinning of areas of spruce must be a priority to ensure that spruce does dominate the future forest.

• Spruce dominates the saplings category, a situation that needs to be controlled else spruce will have the potential to dominate the valley again.

#### From the Maps

- The forest is becoming more species diverse. From looking at the three maps which show the distribution of trees, saplings and seedlings it can be seen that the species diversity of the seedlings is greater that that of the saplings which is greater than that of the trees.
- The eastern valley has significantly fewer trees and as such is less structurally diverse than the western and central valley. This reflects harvesting of the remaining mature spruce which was completed during 2002 to 2005 with the aim of reducing future spruce regeneration.
- Whilst spruce regeneration (seedlings) is apparent in the eastern valley recent clear fells only
  exhibit low levels of regeneration compared to older clear fells. Again reflecting the removal of the
  mature seed bearing trees.
- Birch and larch regeneration dominates the seedlings recorded in the western valley.
- Spruce does dominate the saplings and seedlings in the middle and eastern valleys.
- Seedlings and saplings densities and diversity is higher on the south facing side of the valley, possibly reflecting improved growing conditions.
- The plots in Side Wood have not picked up many oak trees. Neither were many seedlings or saplings recorded. Additional plots may be advisable in Side Wood to adequately monitor this important ancient woodland.
- Browsing damage across the plots was low and restricted to three areas, Silver Cove, Bowness Knott and Broadmoor.