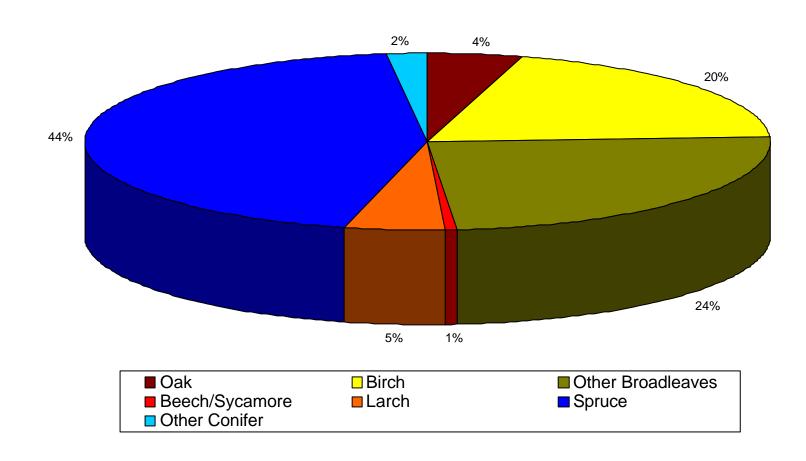

The table below provides a snapshot of what the data reveals

|                                                                   | Oak | Birch | Larch      | Spruce |
|-------------------------------------------------------------------|-----|-------|------------|--------|
| Percentage of plots including trees                               | 4%  | 10%   | 19%        | 16%    |
| Percentage of plots including saplings                            | 3%  | 16%   | 15%        | 38%    |
| Percentage of plots including seedlings                           | 6%  | 22%   | 18%        | 43%    |
|                                                                   |     |       |            |        |
| Percentage of plots with trees of any species                     |     | 44    | <b>!</b> % |        |
| Percentage of plots with saplings of any species                  |     | 60    | )%         |        |
| Percentage of plots with seedlings of any species                 |     | 67    | <b>7</b> % |        |
|                                                                   |     |       |            |        |
| Percentage of plots with no trees, saplings or seedlings recorded |     | 16    | 6%         |        |

#### From the Graphs

- On the face of it seedling regeneration is equally split between broadleaf (48%) and conifer (52%). Unfortunately this does reflect the east west split with spruce dominating the western valley.
- Browsing damage is very low with only 12% of seedlings and 6% of saplings recorded with browsing damage. This should bode well for future seedling establishment into woodland. Equally it could be seen as an opportunity to reduce the level of culling and allow more browsing to control regeneration. This topic needs further debate.
- The number of small category spruce trees per hectare is over twice the number of birch or larch small trees per hectare. Thinning of areas of spruce must be a priority to ensure that spruce does dominate the future forest.