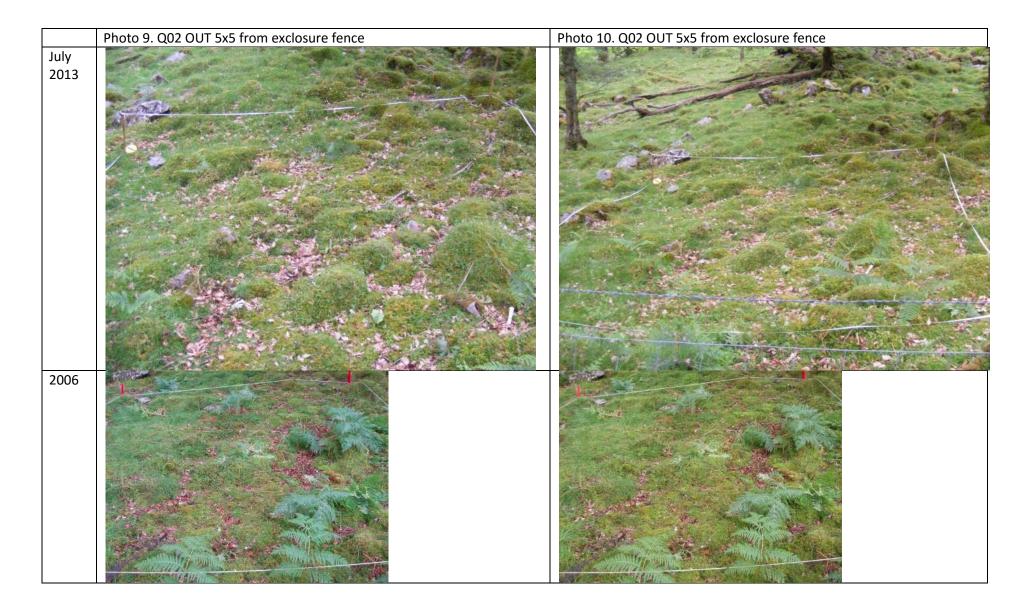

Ennerdale Vegetation

Monitoring August 2013

|              | Photo 11. Q02 OUT 5x5 from inside exclosure | Photo 12. Q02 OUT 5x5 from SW corner |
|--------------|---------------------------------------------|--------------------------------------|
| July<br>2013 | <image/>                                    | <image/>                             |
| 2006         |                                             |                                      |