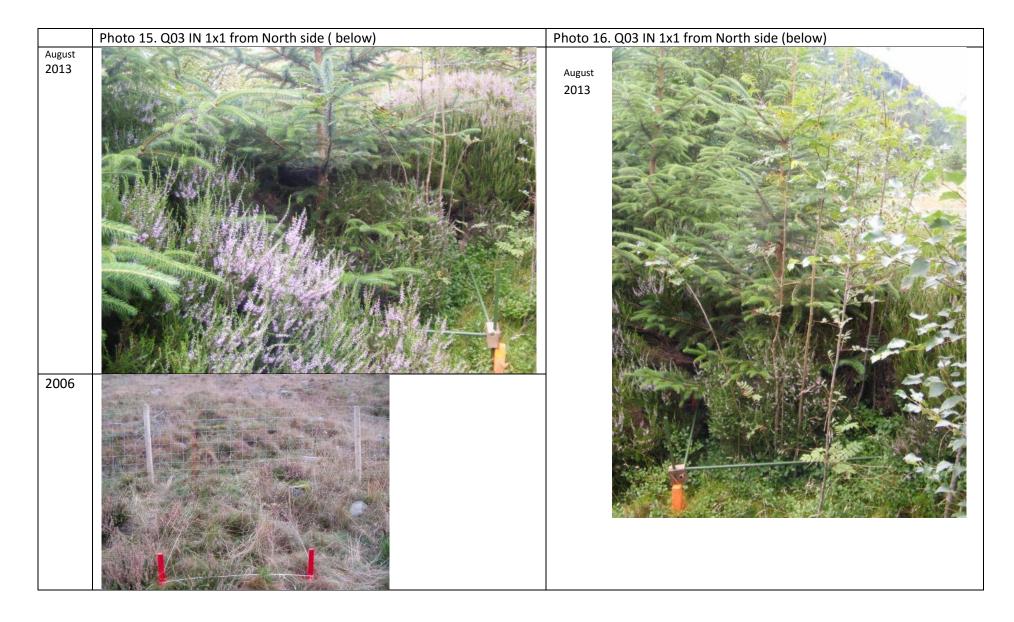

|              | Photo 13. Q02 OUT 5x5 from South East side of quadrat | Photo 14. Q03 IN 1x1 from North side (below) |
|--------------|-------------------------------------------------------|----------------------------------------------|
| July<br>2013 |                                                       |                                              |
|              |                                                       |                                              |
| 2006         |                                                       |                                              |