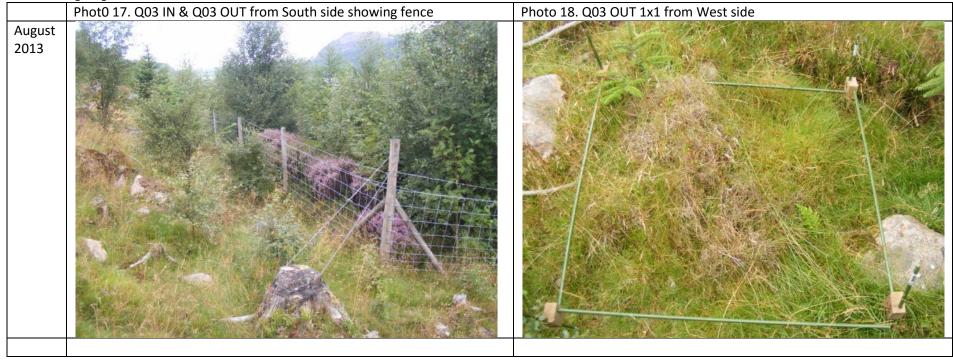

|              | Photo 13. Q02 OUT 5x5 from South East side of quadrat | Photo 14. Q03 IN 1x1 from North side (below) |
|--------------|-------------------------------------------------------|----------------------------------------------|
| July<br>2013 |                                                       |                                              |
|              |                                                       |                                              |
| 2006         |                                                       |                                              |